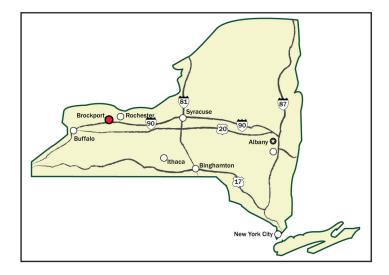

### Directions to The College at Brockport

#### From the Albany/Syracuse area:

On the NYS Thruway, travel west to exit 47 (LeRoy-Brockport exit). Take the first right (exit one) once through the toll booth. From that exit, proceed north 12 miles on Route 19 to Brockport. Go left on Rte. 31 and then right on Commencement Drive. At New Campus Drive, turn right.

#### From the Long Island/NYC area:

Take Route 17 and I-81. Follow Route 17 north of New York City to Binghamton; go north on I-81 to Syracuse and then west on the NYS Thruway to exit 47 (LeRoy-Brockport exit). Take the first right (exit one) once through the toll booth. From that exit, proceed north 12 miles on Route 19 to Brockport. Go left on Rte. 31 and then right on Commencement Drive. At New Campus Drive, turn right.

#### From north of the New York City area:

Take Route 17 to I-390. Go north on I-390 to Rochester; take I-490 west to 531 West. Exit right at Washington St. Go left on Route 31. Take Route 31 west 6 miles to Brockport. Go past Route 19 and go right on Commencement Drive. At New Campus Drive, turn right.

#### From the west:

On the NYS Thruway, travel east to exit 47 (LeRoy-Brockport exit). Take the first right (exit one) once through the toll booth. From that exit, proceed north 12 miles on Route 19 to Brockport. Go left on Rte. 31 and then right on Commencement Drive. At New Campus Drive, turn right.